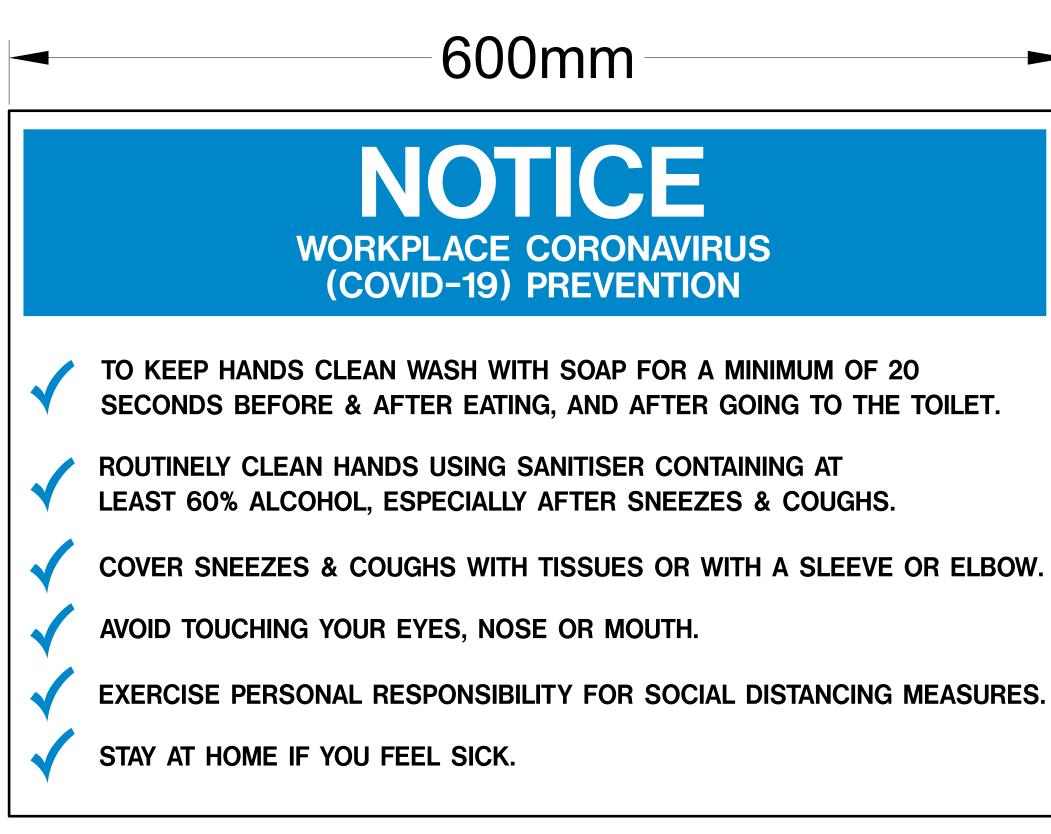

#### What YOU need to do

**1. WASH YOUR HANDS REGULARLY** Wash thoroughly for at least 20 seconds with soap and water or a sanitiser containing at least 60% alcohol.

**2. DON'T TOUCH YOUR FACE** Avoid touching your eyes, face and mouth with your hands.

**3. USE A TISSUE** Tissues to be used to block coughs and sneezes, then thrown immediately in the bin.

**4. DON'T SPRAY** Cover sneezes & coughs with a tissue or with a sleeve or elbow.

**5. REGULARLY REFRESH** Keep hands clean by washing frequently or using a hand sanitizer.

6. ISOLATE Exercise personal responsibility for social distancing measures.

SIGNS AND SYMPTOMS OF CORONAVIRUS Headache, dry cough and fever

Stay home if you feel unwell.

94mm

S

S