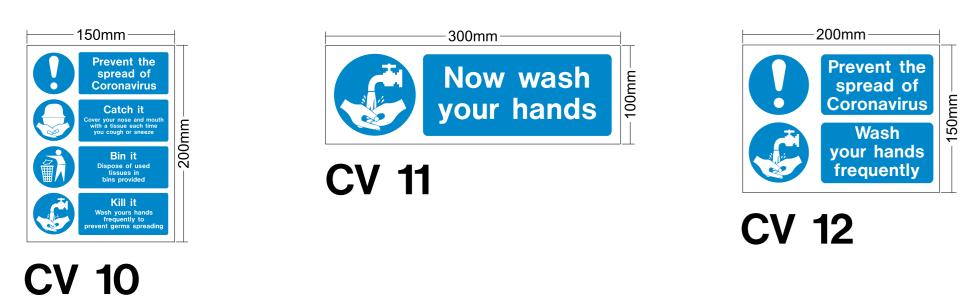

virus.



1. You have signs of a fever or a high temperature. 2. You have a persistent cough 3. You have had contact with any possible person with the virus

If you have met any of the above criteria please return home and contact NH'S 111 for advice.

- If you are safe to enter please do
- so and follow the guidance below: I. Wash your hands regularly with soap and water
- or with an alcohol based hand sanitizer.
- Avoid touching your face with your hands.
  If you need to cough or sneeze use a tissue
- If you need to cough or sneeze use a tissue and bin it after use.
  Where possible avoid contact with vulnerable and the elderly and those with ongoing health conditions.

## **CV 2**



**CV** 5

### TITLE:

# Page 1

## SUBJECT: COVID-19 Signage

### **CLIENT:**

4mm

0

S



















| E:  | GENERAL NOTES: | CL  |
|-----|----------------|-----|
|     |                | SU  |
| LE: | DRAWING BY:    | TIT |











400mm













### ΓLE:

# Page 2

### **UBJECT: COVID-19 Signage**

### **\_IENT**: