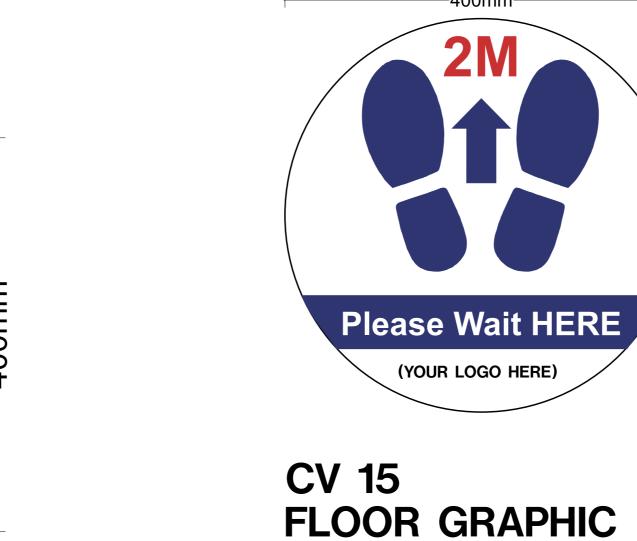

the virus

If you have met any of the above criteria please return home and contact NH'S 111 for advice.

- If you are safe to enter please do
- so and follow the guidance below: I. Wash your hands regularly with soap and water
- or with an alcohol based hand sanitizer.
- Avoid touching your face with your hands.
  If you need to cough or sneeze use a tissue
- If you need to cough or sneeze use a tissue and bin it after use.
  Where possible avoid contact with vulnerable and the elderly and those with ongoing health conditions.

## **CV 2**



**CV** 5

### TITLE:

# Page 1

## SUBJECT: COVID-19 Signage

### **CLIENT:**

4mm

0

S



















| E:  | GENERAL NOTES: | CL  |
|-----|----------------|-----|
|     |                | SU  |
| LE: | DRAWING BY:    | TIT |











400mm













### ΓLE:

# Page 2

### **UBJECT: COVID-19 Signage**

### **\_IENT**: