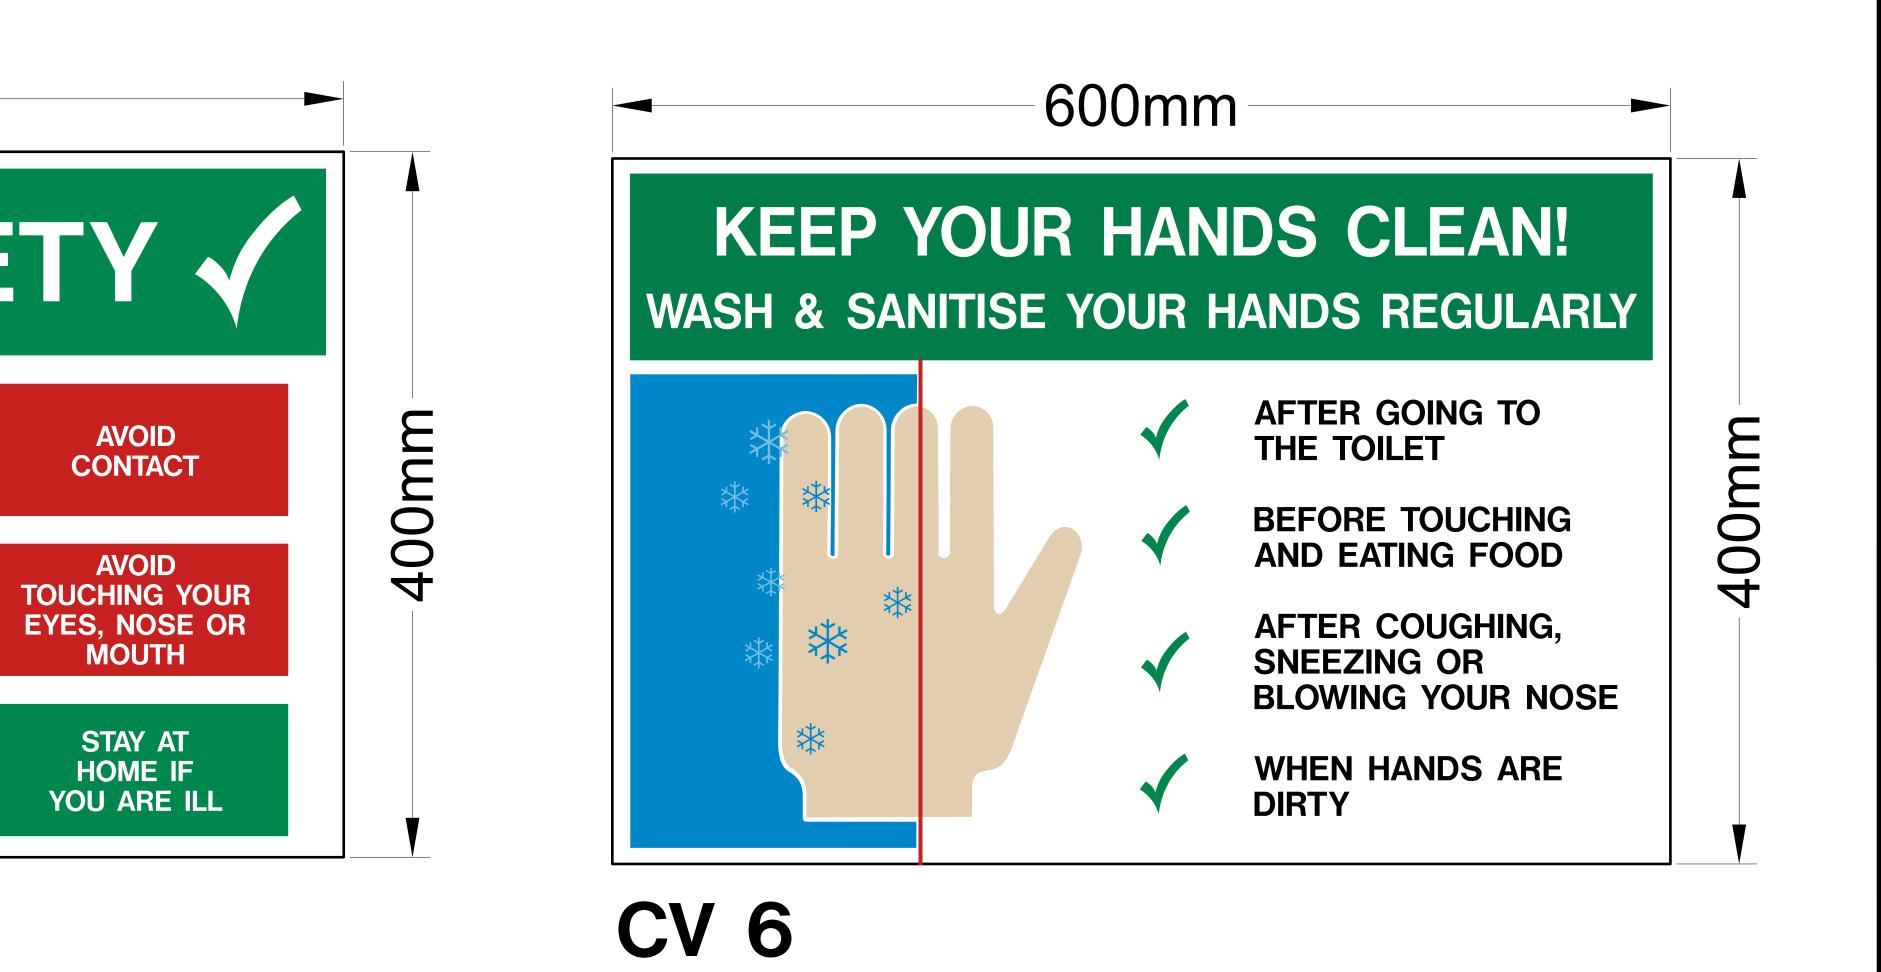

#### What YOU need to do

**1. WASH YOUR HANDS REGULARLY** Wash thoroughly for at least 20 seconds with soap and water or a sanitiser containing at least 60% alcohol.

**2. DON'T TOUCH YOUR FACE** Avoid touching your eyes, face and mouth with your hands.

**3. USE A TISSUE** Tissues to be used to block coughs and sneezes, then thrown immediately in the bin.

**4. DON'T SPRAY** Cover sneezes & coughs with a tissue or with a sleeve or elbow.

**5. REGULARLY REFRESH** Keep hands clean by washing frequently or using a hand sanitizer.