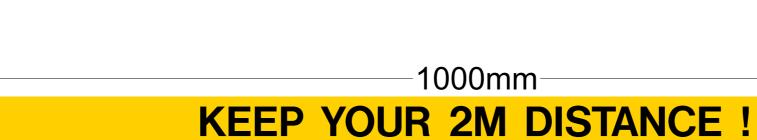

person with the virus

If you have met any of the above criteria please return home and contact NH'S 111 for advice.

- If you are safe to enter please do
- so and follow the guidance below: I. Wash your hands regularly with soap and water
- or with an alcohol based hand sanitizer.
- Avoid touching your face with your hands.
  If you need to cough or sneeze use a tissue
- If you need to cough or sneeze use a tissue and bin it after use.
  Where possible avoid contact with vulnerable and the elderly and those with ongoing health conditions.

## **CV 2**



**CV** 5

### TITLE:

# Page 1

## SUBJECT: COVID-19 Signage

### **CLIENT:**

4mm

0

S



















| E:  | GENERAL NOTES: | CL  |
|-----|----------------|-----|
|     |                | SU  |
| LE: | DRAWING BY:    | TIT |











400mm













### ΓLE:

# Page 2

### **UBJECT: COVID-19 Signage**

### **\_IENT**: