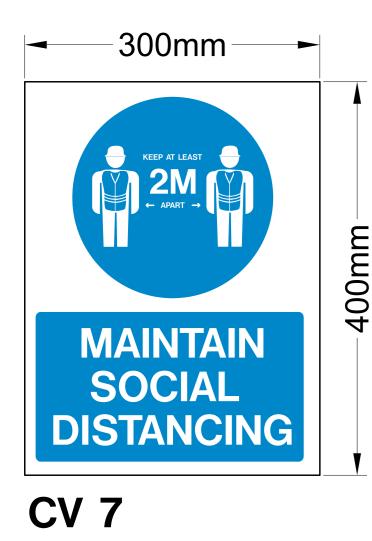

6. ISOLATE Exercise personal responsibility for social distancing measures.

SIGNS AND SYMPTOMS OF CORONAVIRUS Headache, dry cough and fever

Stay home if you feel unwell.

94mm

S

S