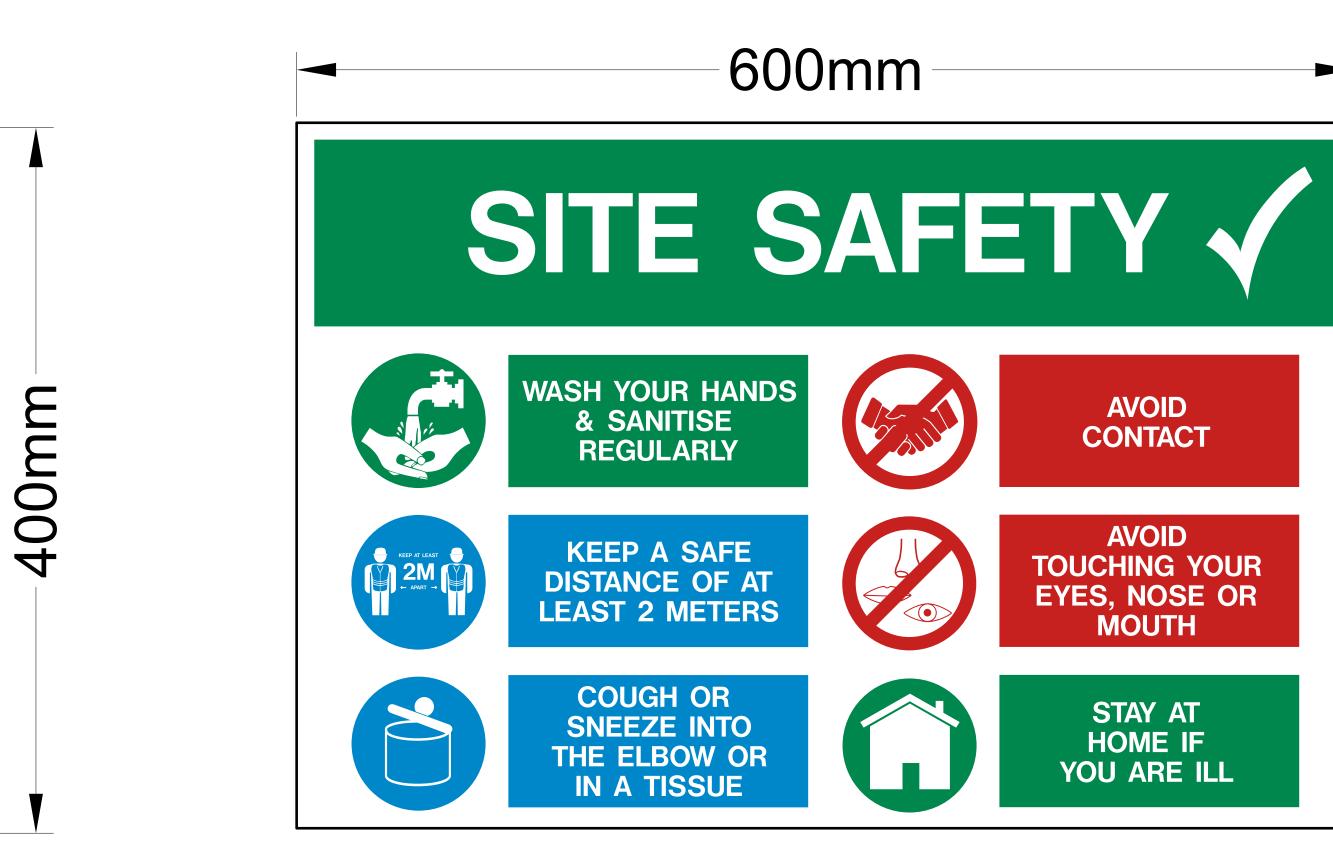

#### What YOU need to do

**1. WASH YOUR HANDS REGULARLY** Wash thoroughly for at least 20 seconds with soap and water or a sanitiser containing at least 60% alcohol.

**2. DON'T TOUCH YOUR FACE** Avoid touching your eyes, face and mouth with your hands.

**3. USE A TISSUE** Tissues to be used to block coughs and sneezes, then thrown immediately in the bin.

**4. DON'T SPRAY** Cover sneezes & coughs with a tissue or with a sleeve or elbow.

**5. REGULARLY REFRESH** Keep hands clean by washing frequently or using a hand sanitizer.

6. ISOLATE Exercise personal responsibility for social distancing measures.

SIGNS AND SYMPTOMS OF CORONAVIRUS Headache, dry cough and fever

Stay home if you feel unwell.

94mm

S

S