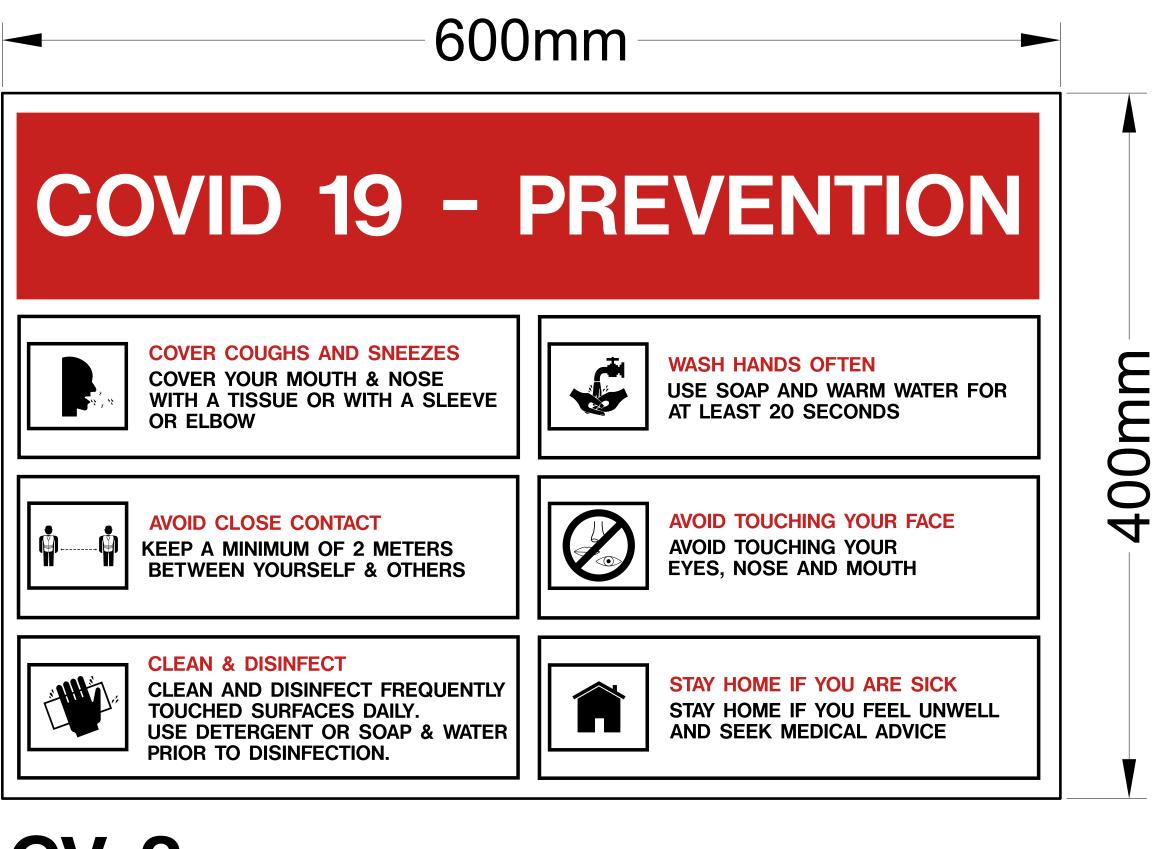

#### What YOU need to do

**1. WASH YOUR HANDS REGULARLY** Wash thoroughly for at least 20 seconds with soap and water or a sanitiser containing at least 60% alcohol.

**2. DON'T TOUCH YOUR FACE** Avoid touching your eyes, face and mouth with your hands.

**3. USE A TISSUE** Tissues to be used to block coughs and sneezes, then thrown immediately in the bin.

**4. DON'T SPRAY** Cover sneezes & coughs with a tissue or with a sleeve or elbow.

**5. REGULARLY REFRESH** Keep hands clean by washing frequently or using a hand sanitizer.

6. ISOLATE Exercise personal responsibility for social distancing measures.

SIGNS AND SYMPTOMS OF CORONAVIRUS Headache, dry cough and fever

Stay home if you feel unwell.

94mm

S

S