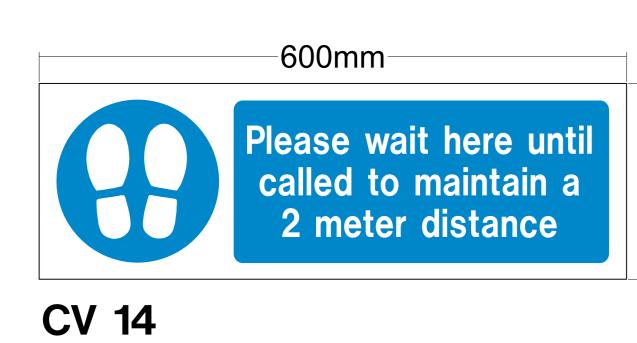

irus.



1. You have signs of a fever or a high temperature. 2. You have a persistent cough 3. You have had contact with any possible person with the virus

If you have met any of the above criteria please return home and contact NH'S 111 for advice.

- If you are safe to enter please do
- so and follow the guidance below: I. Wash your hands regularly with soap and water
- or with an alcohol based hand sanitizer.
- Avoid touching your face with your hands.
  If you need to cough or sneeze use a tissue
- If you need to cough or sneeze use a tissue and bin it after use.
  Where possible avoid contact with vulnerable and the elderly and those with ongoing health conditions.

## **CV 2**



**CV** 5

### TITLE:

# Page 1

## SUBJECT: COVID-19 Signage

### **CLIENT:**

4mm

0

S



















| E:  | GENERAL NOTES: | CL  |
|-----|----------------|-----|
|     |                | SU  |
| LE: | DRAWING BY:    | TIT |











400mm













### ΓLE:

# Page 2

### **UBJECT: COVID-19 Signage**

### **\_IENT**: