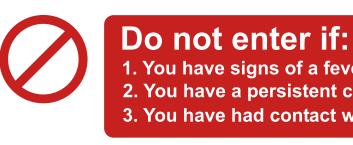

## CORONAVIRUS INFORMATION

In response to the recent outbreak of the Coronavirus (COVID-19) we ask all visitors to self-screen before entering the building, to help lessen the spread of the virus.

1. You have signs of a fever or a high temperature. 2. You have a persistent cough 3. You have had contact with any possible person with the virus

If you have met any of the above criteria please return home and contact NH'S 111 for advice.

- If you are safe to enter please do
- so and follow the guidance below: I. Wash your hands regularly with soap and water
- or with an alcohol based hand sanitizer.
- Avoid touching your face with your hands.
  If you need to cough or sneeze use a tissue
- If you need to cough or sneeze use a tissue and bin it after use.
  Where possible avoid contact with vulnerable and the elderly and those with ongoing health conditions.