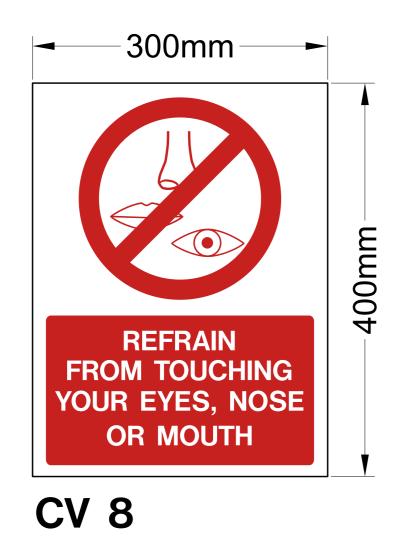

#### What YOU need to do

**1. WASH YOUR HANDS REGULARLY** Wash thoroughly for at least 20 seconds with soap and water or a sanitiser containing at least 60% alcohol.

**2. DON'T TOUCH YOUR FACE** Avoid touching your eyes, face and mouth with your hands.