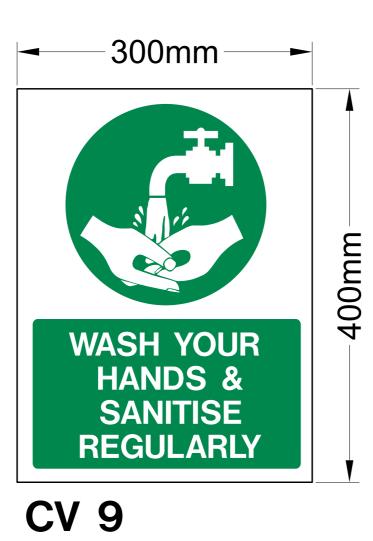

#### What YOU need to do

**1. WASH YOUR HANDS REGULARLY** Wash thoroughly for at least 20 seconds with soap and water or a sanitiser containing at least 60% alcohol.

**2. DON'T TOUCH YOUR FACE** Avoid touching your eyes, face and mouth with your hands.