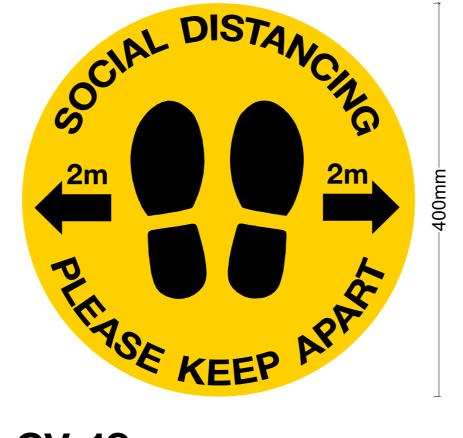

son with the virus

If you have met any of the above criteria please return home and contact NH'S 111 for advice.

- If you are safe to enter please do
- so and follow the guidance below: I. Wash your hands regularly with soap and water
- or with an alcohol based hand sanitizer.
- Avoid touching your face with your hands.
  If you need to cough or sneeze use a tissue
- If you need to cough or sneeze use a tissue and bin it after use.
  Where possible avoid contact with vulnerable and the elderly and those with ongoing health conditions.

## **CV 2**



**CV** 5

### TITLE:

# Page 1

## SUBJECT: COVID-19 Signage

### **CLIENT:**

4mm

0

S



















| E:  | GENERAL NOTES: | CL  |
|-----|----------------|-----|
|     |                | SU  |
| LE: | DRAWING BY:    | TIT |











400mm













### ΓLE:

# Page 2

### **UBJECT: COVID-19 Signage**

### **\_IENT**: