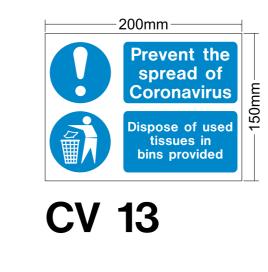

**3. USE A TISSUE** Tissues to be used to block coughs and sneezes, then thrown immediately in the bin.

**4. DON'T SPRAY** Cover sneezes & coughs with a tissue or with a sleeve or elbow.

**5. REGULARLY REFRESH** Keep hands clean by washing frequently or using a hand sanitizer.

6. ISOLATE Exercise personal responsibility for social distancing measures.

SIGNS AND SYMPTOMS OF CORONAVIRUS Headache, dry cough and fever

Stay home if you feel unwell.

94mm

S

S