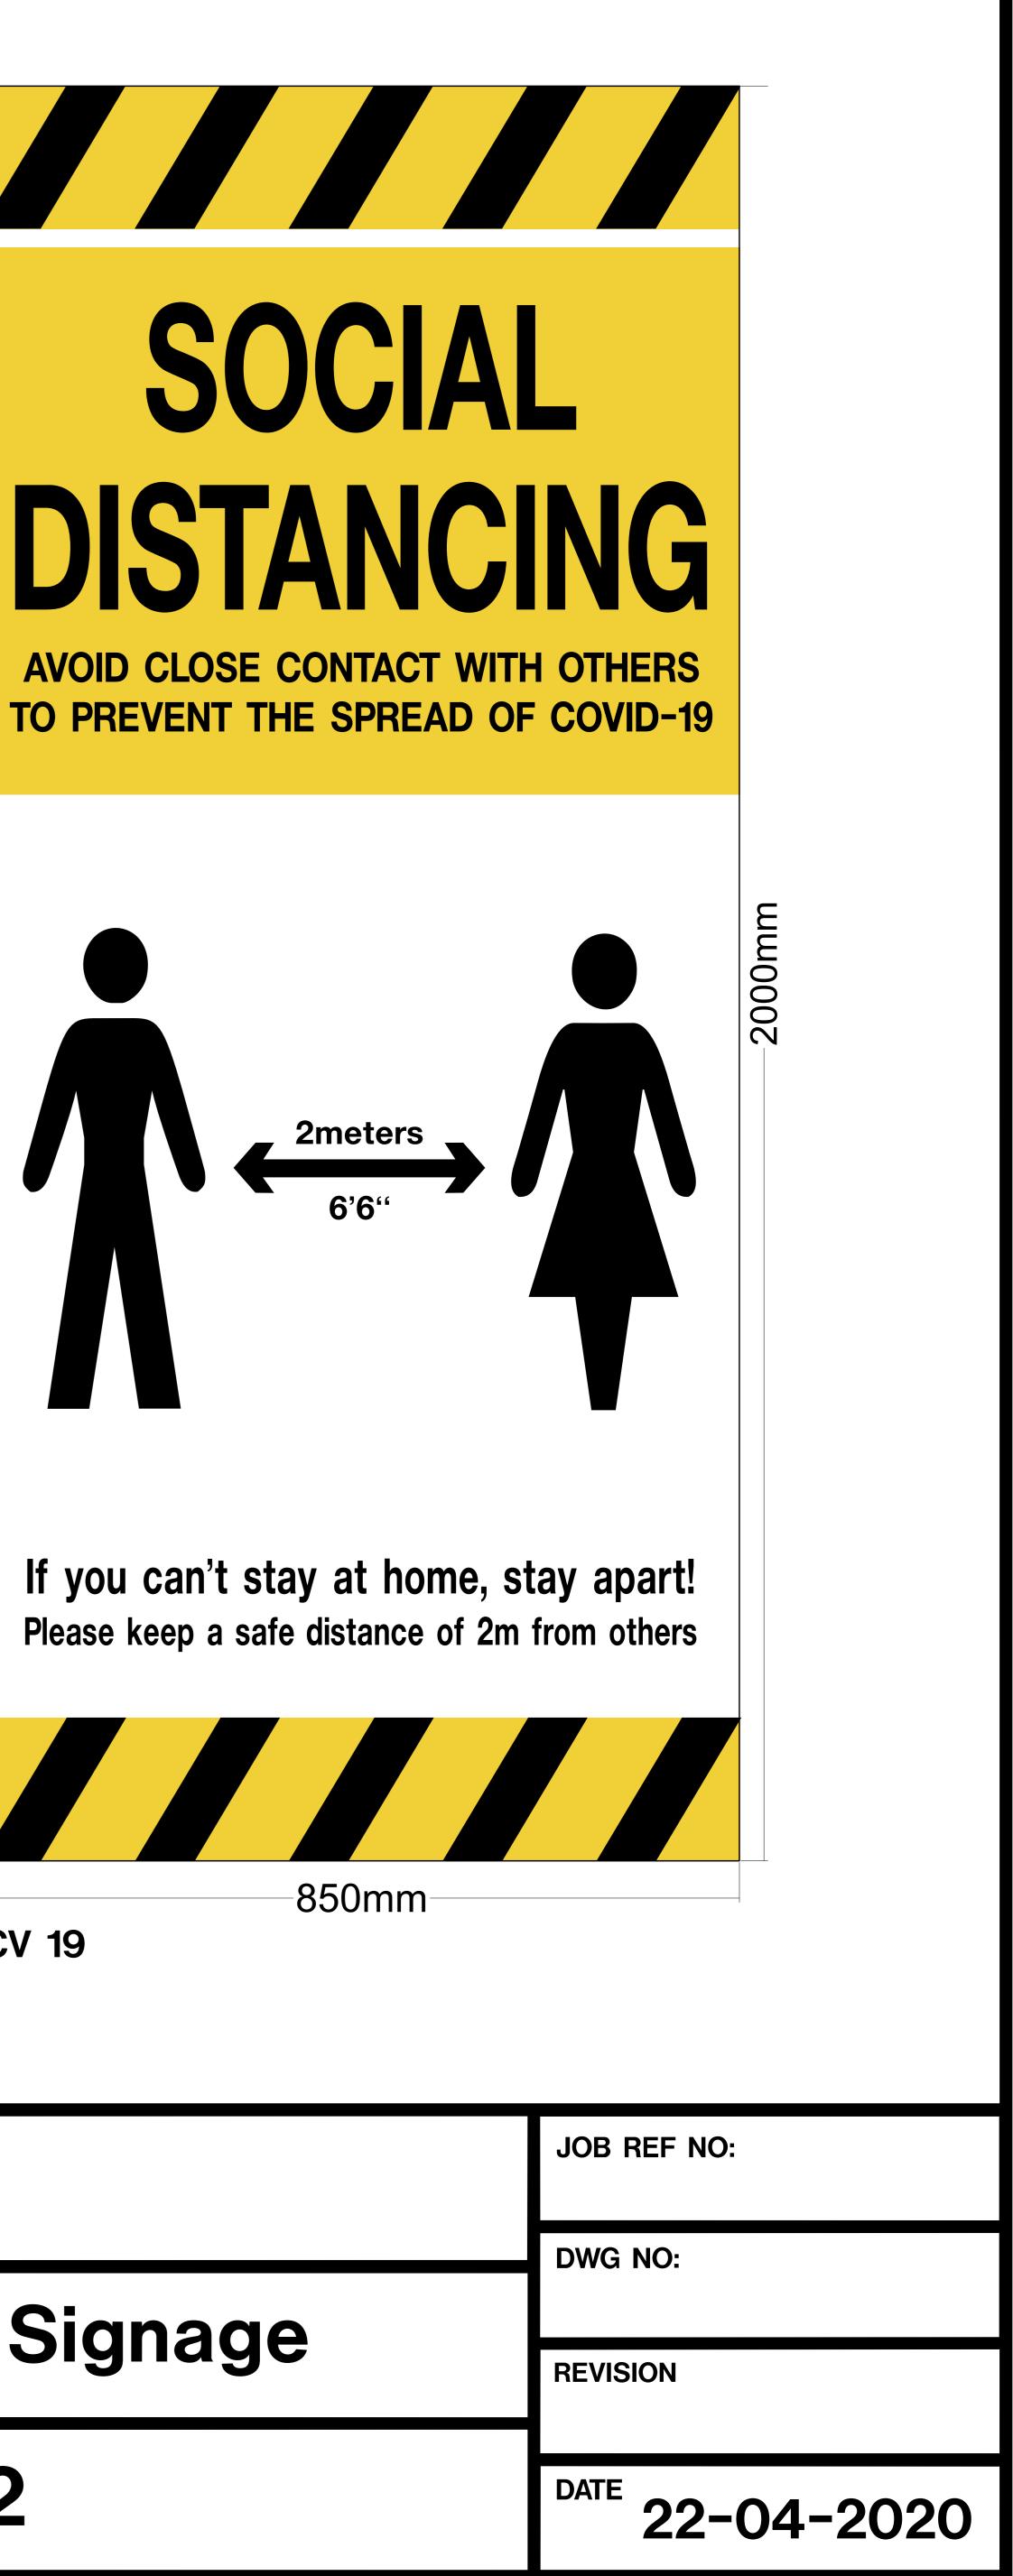

S 111 for advice.

- If you are safe to enter please do
- so and follow the guidance below: I. Wash your hands regularly with soap and water
- or with an alcohol based hand sanitizer.
- Avoid touching your face with your hands.
  If you need to cough or sneeze use a tissue
- If you need to cough or sneeze use a tissue and bin it after use.
  Where possible avoid contact with vulnerable and the elderly and those with ongoing health conditions.

## **CV 2**



**CV** 5

### TITLE:

# Page 1

## SUBJECT: COVID-19 Signage

### **CLIENT:**

4mm

0

S



















| E:  | GENERAL NOTES: | CL  |
|-----|----------------|-----|
|     |                | SU  |
| LE: | DRAWING BY:    | TIT |











400mm













### ΓLE:

# Page 2

### **UBJECT: COVID-19 Signage**

### **\_IENT**: