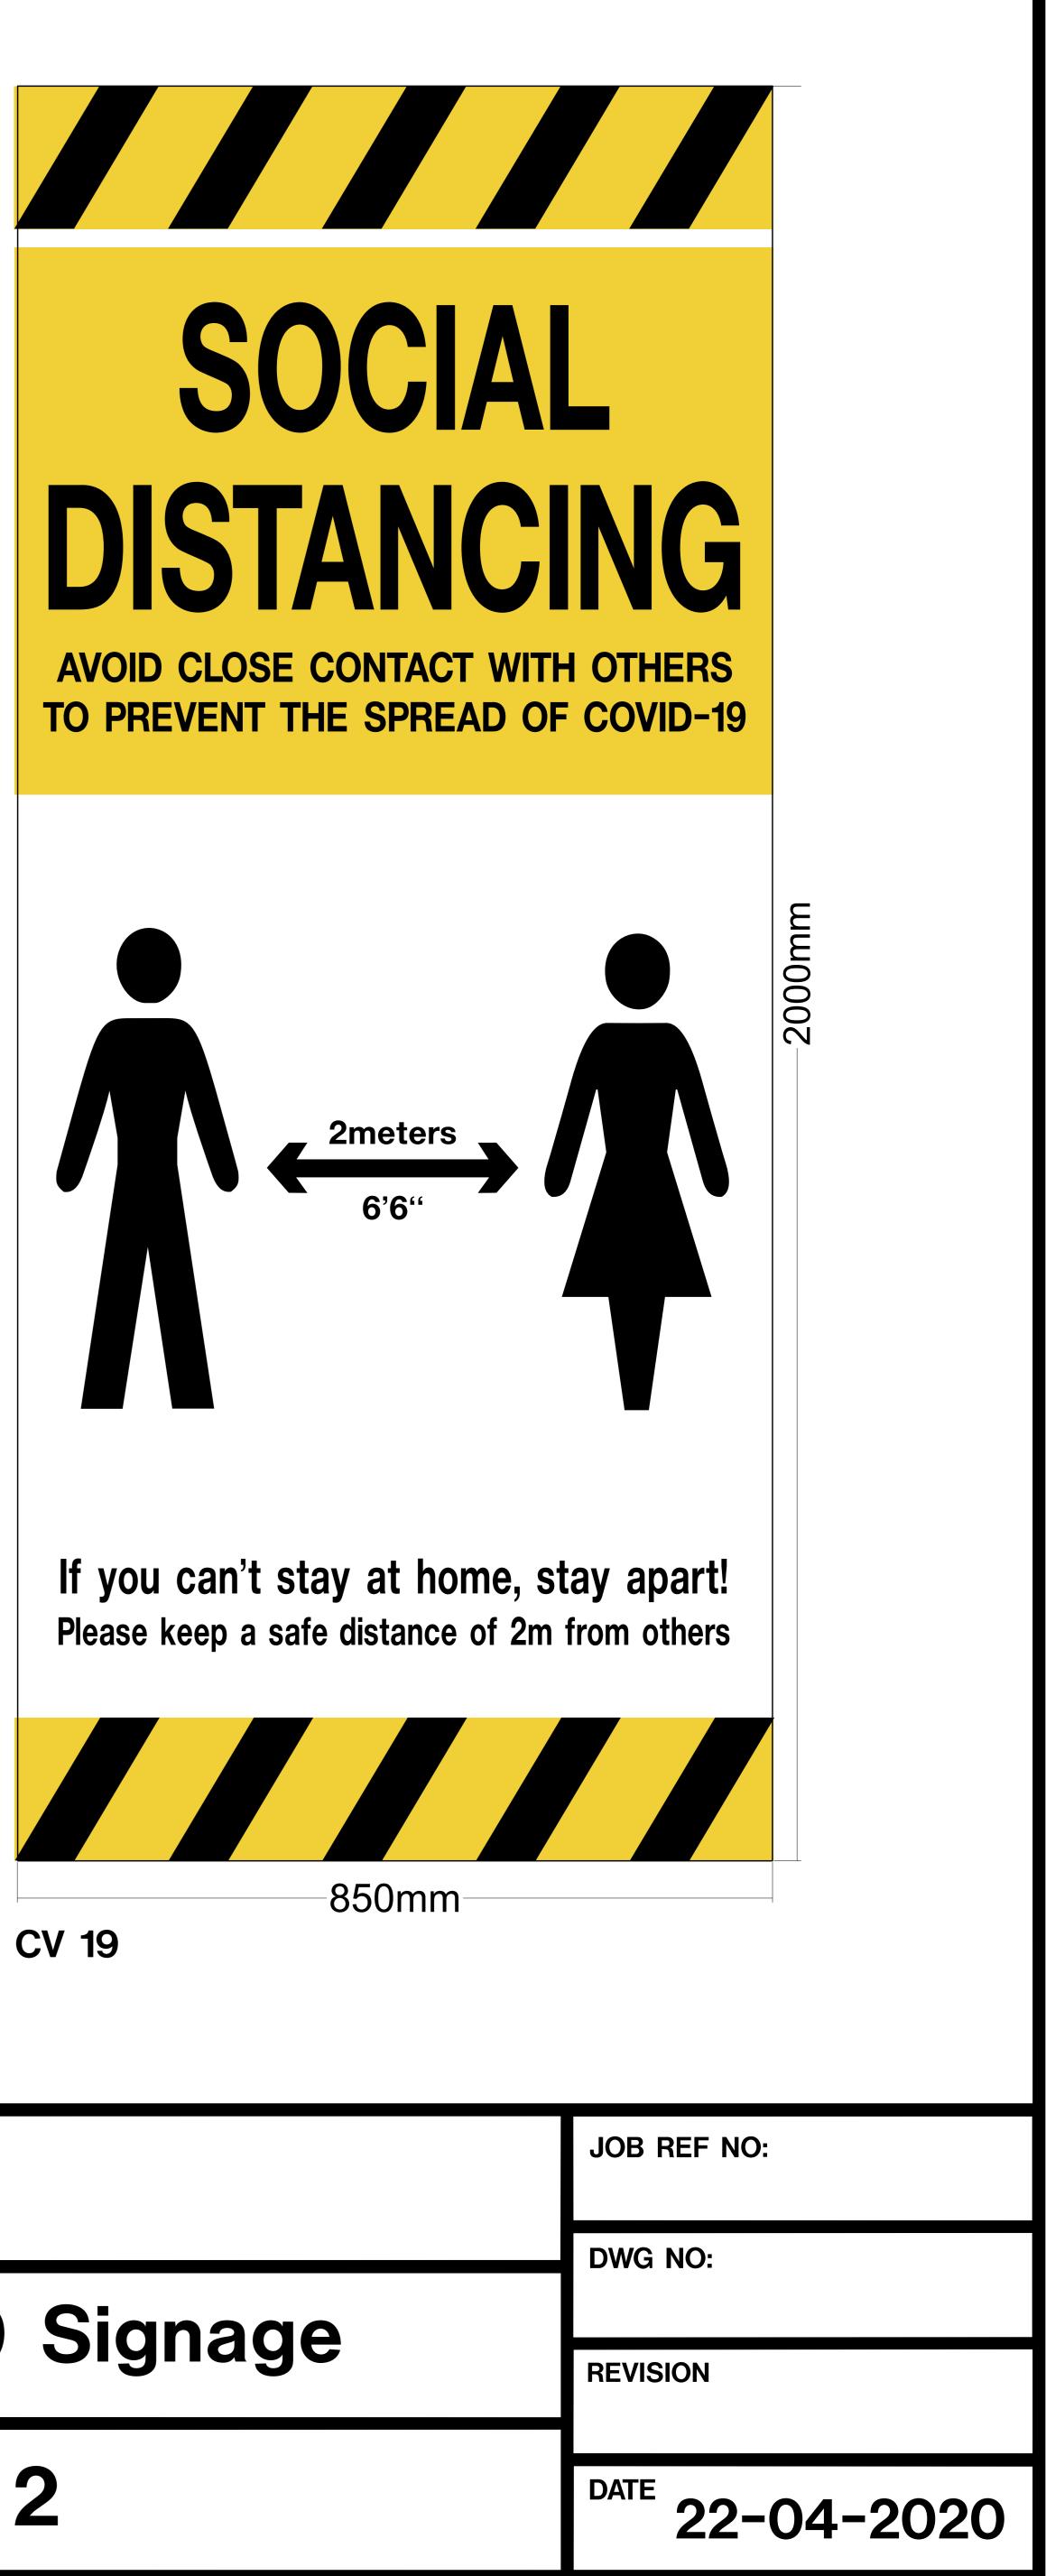

H'S 111 for advice.

- If you are safe to enter please do
- so and follow the guidance below: I. Wash your hands regularly with soap and water
- or with an alcohol based hand sanitizer.
- Avoid touching your face with your hands.
  If you need to cough or sneeze use a tissue
- If you need to cough or sneeze use a tissue and bin it after use.
  Where possible avoid contact with vulnerable and the elderly and those with ongoing health conditions.

## **CV 2**



**CV** 5

### TITLE:

# Page 1

## SUBJECT: COVID-19 Signage

### **CLIENT:**

4mm

0

S



















| E:  | GENERAL NOTES: | CL  |
|-----|----------------|-----|
|     |                | SU  |
| LE: | DRAWING BY:    | TIT |











400mm













### ΓLE:

# Page 2

### **UBJECT: COVID-19 Signage**

### **\_IENT**: